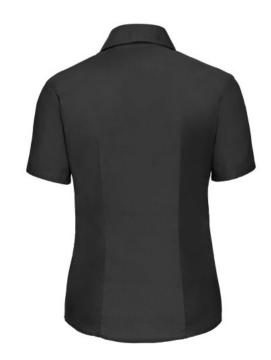

### RUSSELL EASY CARE OXFORD WOMEN'S SHORT SLEEVE SHIRT

## **Specification**

RUSSELL Women's EASY CARE OXFORD Short Sleeve Shirt. Ideal choice for corporate wear because everyone looks good. Classic collar with or without buttons, two buttons on cuff.70% Cotton / 30% Oxford polyester, 130/135 g / m2.Laundry at 40 degrees. EASY CARE - dries quickly, easy to iron black S