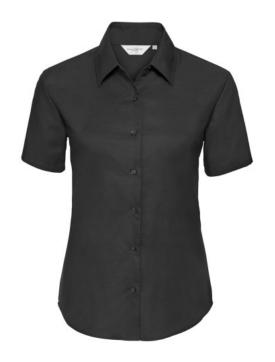

### RUSSELL EASY CARE OXFORD WOMEN'S SHORT SLEEVE SHIRT

## **Specification**

RUSSELL Women's EASY CARE OXFORD Short Sleeve Shirt. Ideal choice for corporate wear because everyone looks good. Classic collar with or without buttons, two buttons on cuff.70% Cotton / 30% Oxford polyester, 130/135 g / m2.Laundry at 40 degrees. EASY CARE - dries quickly, easy to iron black S